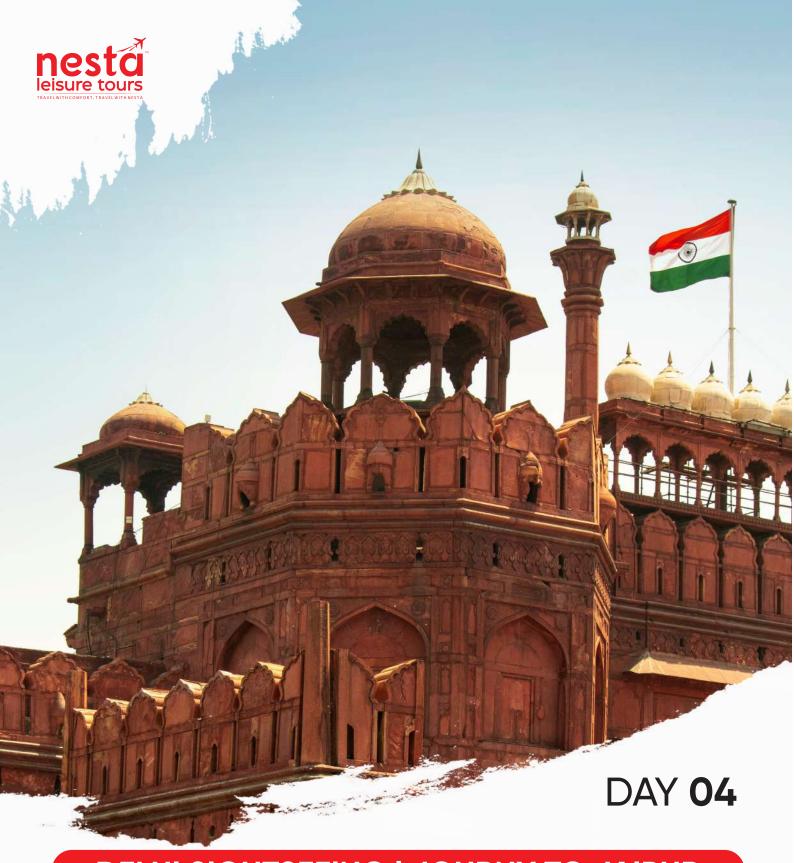

# DELHI SIGHTSEEING | JOURNY TO JAIPUR

Begin the day with Delhi sightseeing, exploring the historical Red Fort, the peaceful Lotus Temple, and the impressive Qutab Minar. These iconic landmarks reflect the rich cultural and architectural heritage of the capital. After enjoying the city's highlights and a hearty lunch, proceed on a scenic drive to Jaipur. Arrive in the evening and check in for a relaxing overnight stay in the Pink City. The day's journey includes breakfast, lunch, and dinner for a comfortable travel experience.