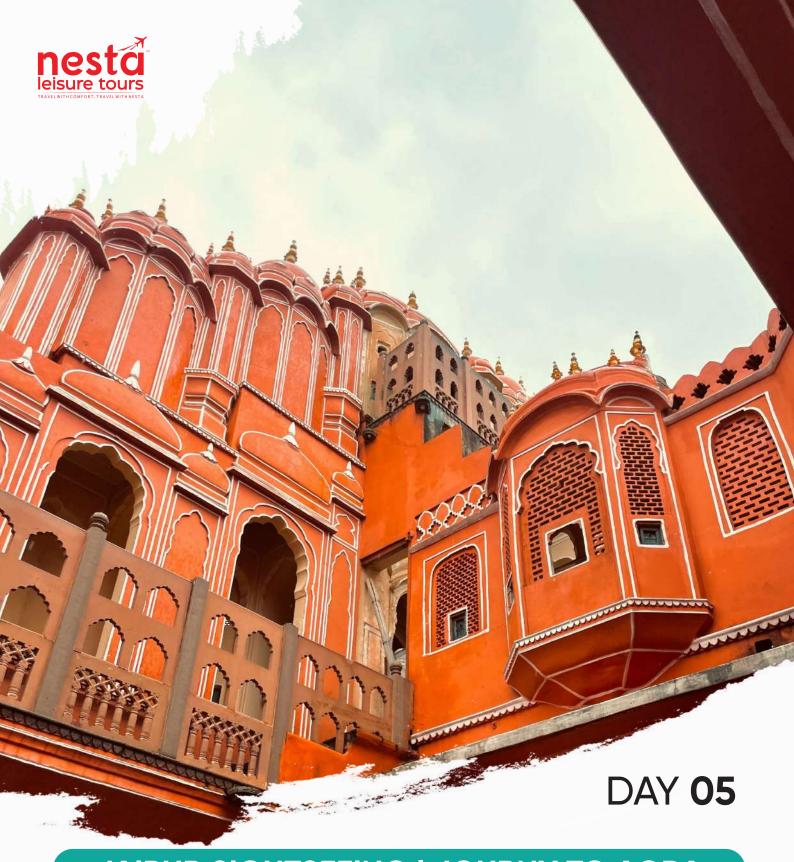

# JAIPUR SIGHTSEEING | JOURNY TO AGRA

Begin your day with an exciting Jaipur sightseeing tour, starting with the majestic Amber Fort and the picturesque Jal Mahal. Visit the grand Jaipur Palace, admire the stunning outside view of the iconic Hawa Mahal, and explore the fascinating Albert Hall Museum. After a memorable exploration of the Pink City, continue your journey with a scenic drive to Agra. On arrival, check in for an overnight stay. The day includes delicious breakfast, lunch, and dinner for a fulfilling experience.