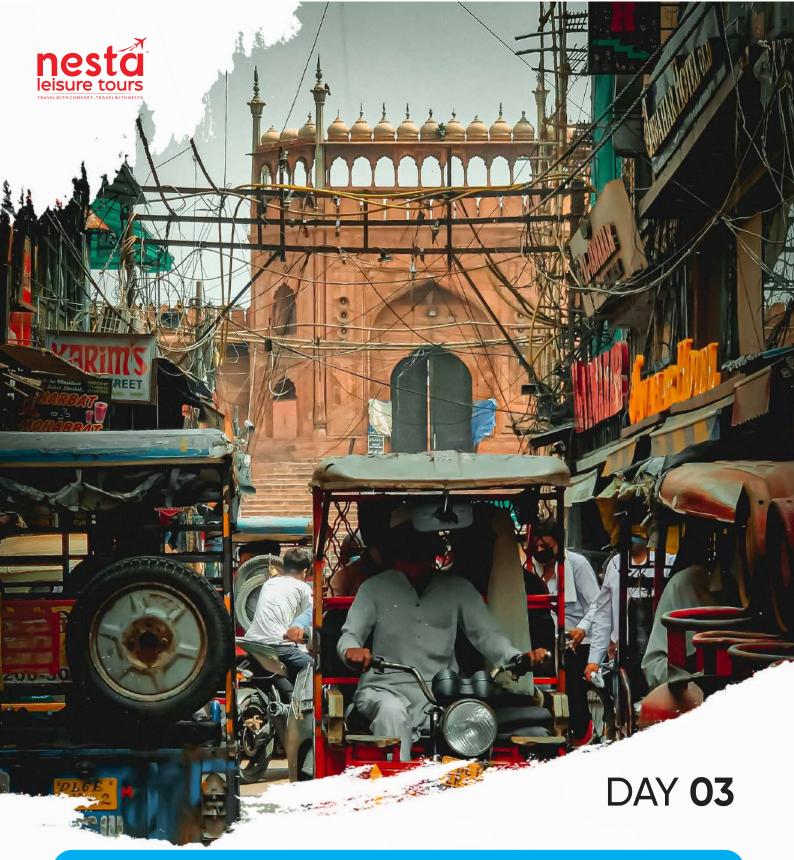

## DELHI SIGHTSEEING | SHOPPING | RETURN TO KERALA

Begin your final day with Delhi sightseeing, visiting iconic landmarks like India Gate, Parliament House, Rajghat, and Rashtrapati Bhavan. Later, enjoy shopping at the vibrant Sarojini Market or Karol Bagh, perfect for souvenirs and local finds. After a day filled with exploration and shopping, prepare for your return journey to Kerala. The trip concludes with sweet memories of culture, history, and joy. All meals—breakfast, lunch, and dinner are included to complete your memorable travel experience.