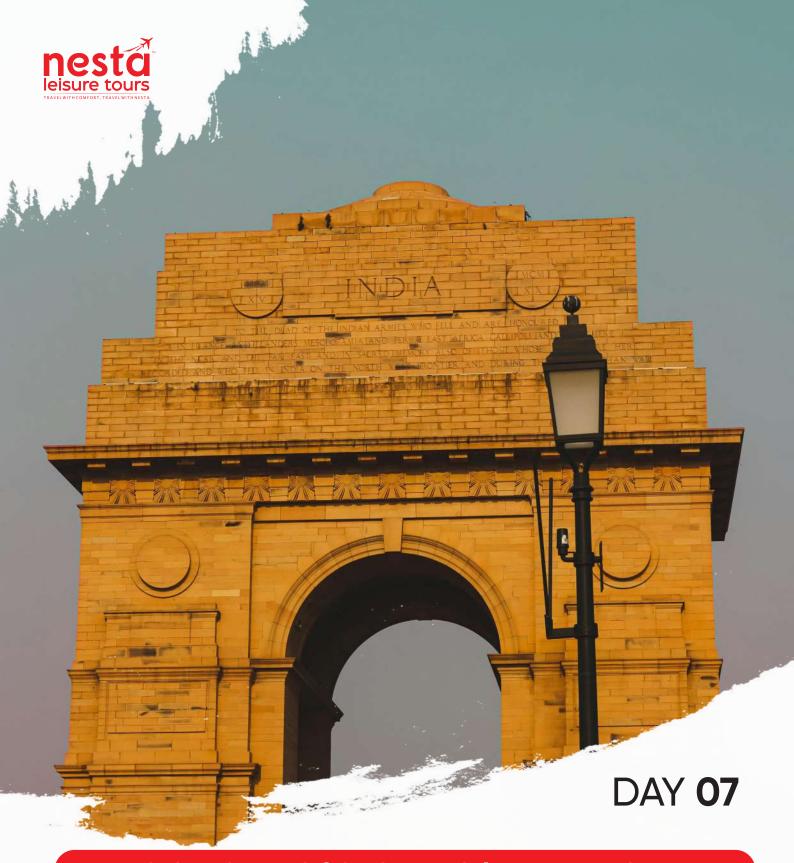

## DELHI SIGHTSEEING | SHOPPING | RETURN TO KERALA

Begin your final day with Delhi sightseeing, visiting iconic landmarks like India Gate, Parliament House, Rajghat, and Rashtrapati Bhavan. Later, enjoy shopping at the vibrant Sarojini Market or Karol Bagh, perfect for souvenirs and local finds. After a day filled with exploration and shopping, prepare for your return journey to Kerala. The trip concludes with sweet memories of culture, history, and joy. All meals—breakfast, lunch, and dinner are included to complete your memorable travel experience.