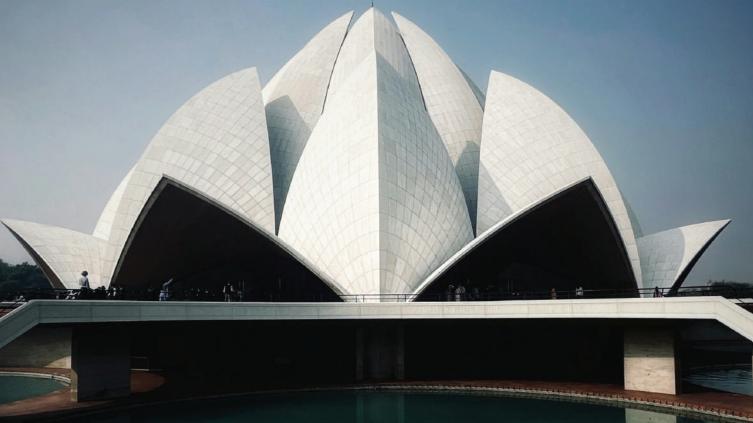

# DELHI SIGHTSEEING | JOURNY TO JAIPUR

Begin the day with Delhi sightseeing, exploring the historical Red Fort, the peaceful Lotus Temple, and the impressive Qutab Minar. These iconic landmarks reflect the rich cultural and architectural heritage of the capital. After enjoying the city's highlights and a hearty lunch, proceed on a scenic drive to Jaipur. Arrive in the evening and check in for a relaxing overnight stay in the Pink City. The day's journey includes breakfast, lunch, and dinner for a comfortable travel experience.