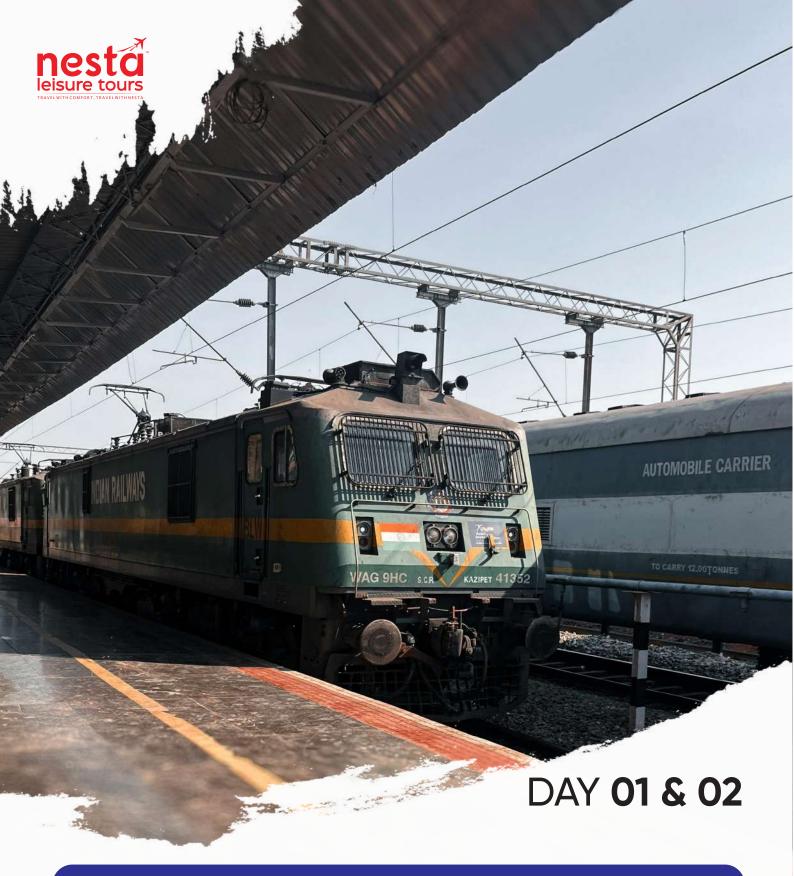

## TRAIN FROM KERALA | TRAIN JOURNEY

Embark on an exciting train journey from Kerala, soaking in the beauty of India's diverse landscapes. As the train glides through lush green fields, serene backwaters, and vibrant towns, the experience becomes more than just travel—it's a moving window into culture and life. The rhythmic sound of the train, scenic views, and local flavors create unforgettable moments. This journey from Kerala offers a perfect blend of comfort, adventure, and discovery across the heart of India.