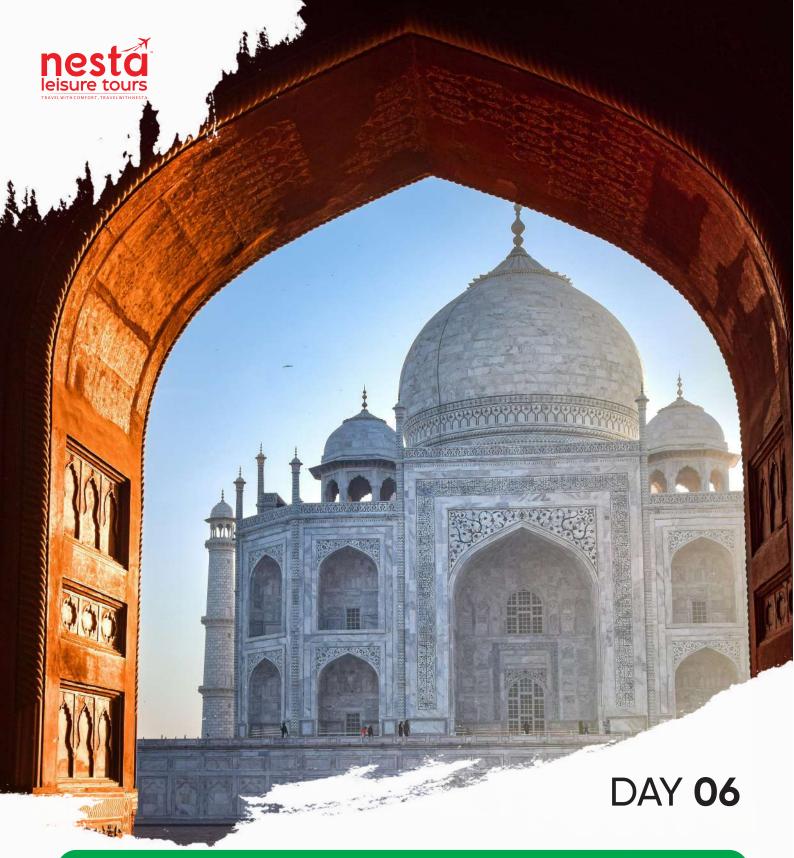

# AGRA SIGHTSEEING | JOURNY TO DELHI

Begin your day with Agra sightseeing, visiting the world-famous Taj Mahal, a symbol of eternal love, followed by the historic Agra Fort, showcasing Mughal architecture and grandeur. After exploring these iconic monuments, enjoy a delicious lunch and proceed on a comfortable drive back to Delhi. Upon arrival, check in to your hotel and relax after a memorable day. An overnight stay in Delhi is arranged, with breakfast, lunch, and dinner included to complete your travel experience.