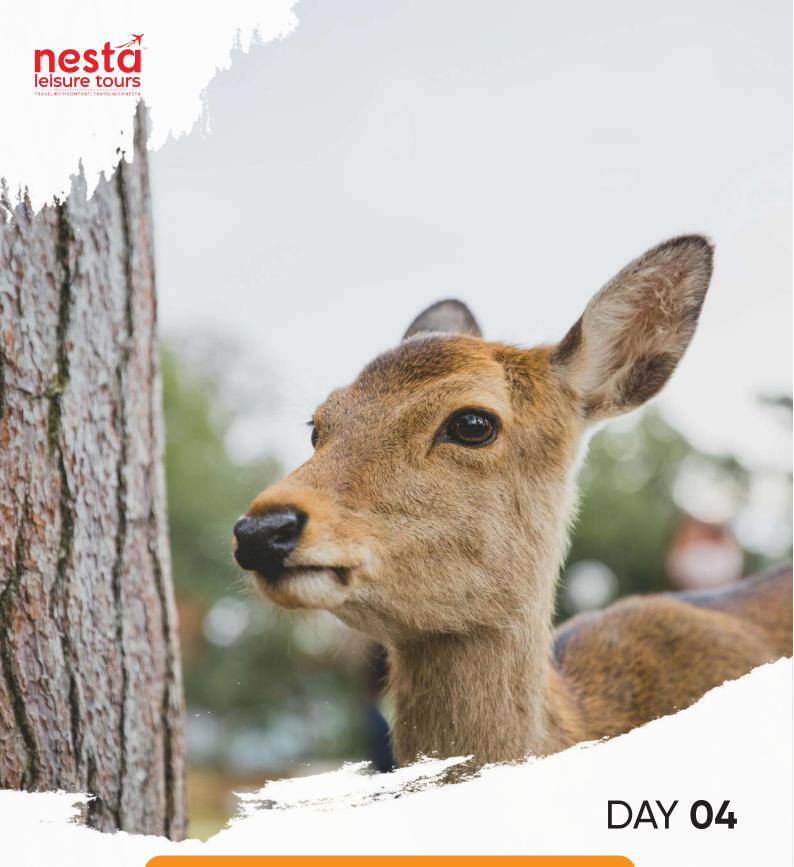

## SHANTHINIKETHAN - VISIT

After breakfast, begin your Shantiniketan exploration with visits to Prakriti Bhavan and the peaceful Deer Park. Continue to the Viswa Bharati Museum (Ashrama), Chhatimala, Brahma Mandir, and the historic Uttarayan Complex. Discover the rich legacy at Rabindra Bhaban Museum and pay a visit to the sacred Kankkalitala Temple. Please note, guests are not allowed inside the campus. After lunch, journey back to Kolkata. Enjoy dinner upon arrival and r est comfortably after a culturally enriching day.