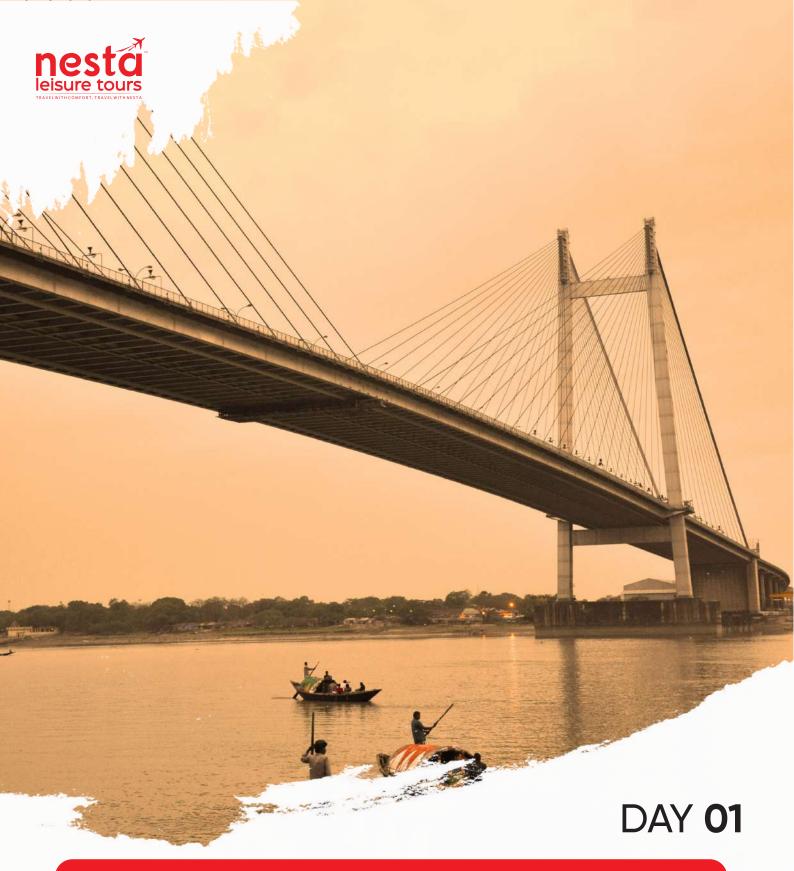

# FLIGHT TO KOLKATA | KOLKATA SIGHTSEEING

Arrive at Kolkata Airport and receive a warm meet and greet by our representative. After check-in, enjoy a delicious lunch and get ready to explore the vibrant night beauty of Kolkata. Witness the city come alive with illuminated landmarks, bustling streets, and riverside views. From heritage buildings to local street charm, Kolkata offers a unique evening experience. Return to the hotel for a relaxing overnight stay. Lunch and dinner are included to complete your delightful day.

## **KOLKATA CITY TOUR**

After breakfast, begin an exciting Kolkata city tour by visiting the fascinating Science City and experiencing the peace at Mother Teresa's Ashram. Continue to explore the Indian Museum, Victoria Memorial Hall, and the historic St. Paul's Cathedral. Visit the iconic Eden Gardens, Writers' Building, and the spiritual Dakshineswar Kali Temple. Capture stunning views of Setu and the iconic Howrah Bridge. Enjoy lunch and dinner during the day, followed by a comfortable overnight stay at your hotel in Kolkata.