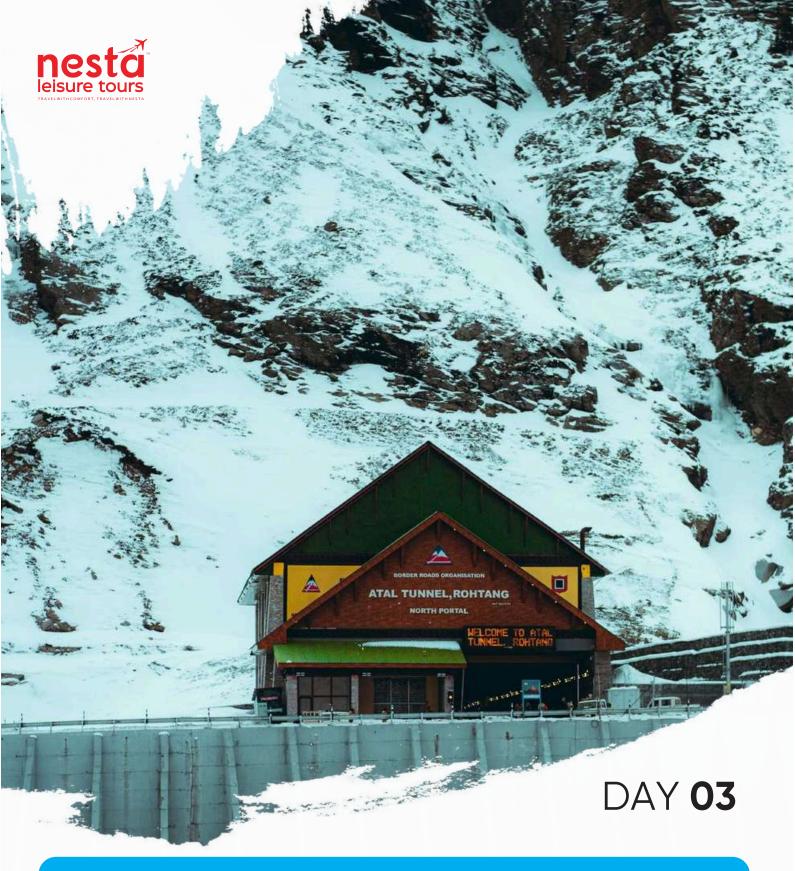

# MANALI - ATAL TUNNEL | ROHTANGPASS (IF OPEN)

Begin the day with an exciting excursion from Manali through the iconic Atal Tunnel, offering breathtaking mountain views. If open, proceed to the majestic Rohtang Pass, known for its snow-capped peaks and thrilling landscapes. En route, stop at Gulaba View Point to admire the panoramic beauty. All travel is arranged by union taxi for a smooth experience. Return to Manali for an overnight stay. Enjoy a delicious breakfast and dinner, making it a memorable mountain adventure