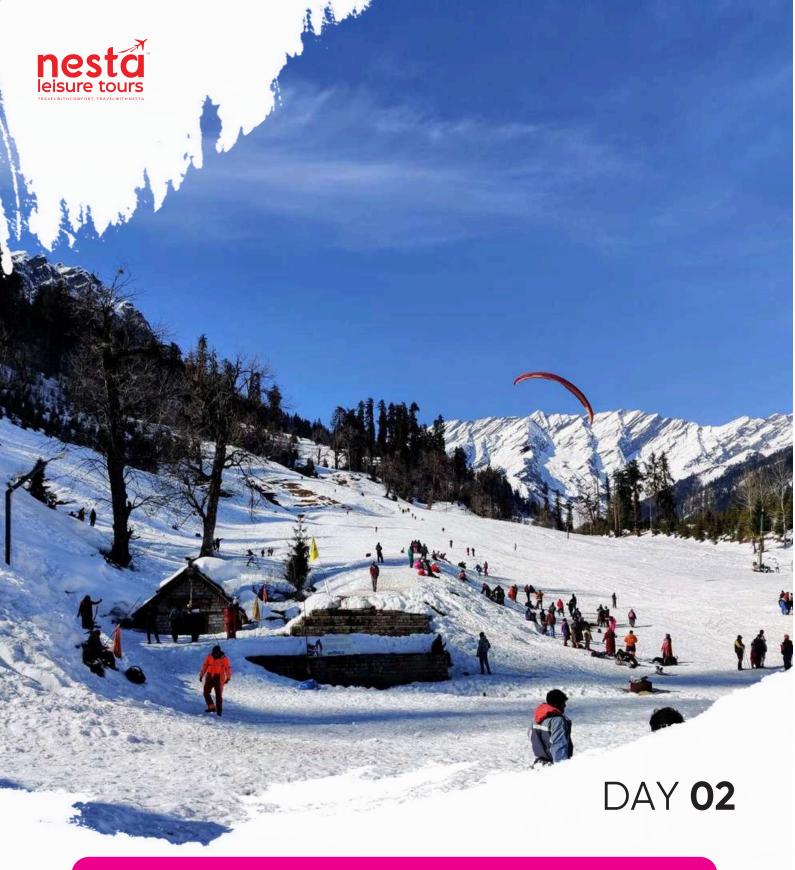

## **MANALI SIGHTSEEING**

Enjoy a full day of Manali sightseeing starting with a thrilling visit to Solang Valley, known for its scenic beauty and adventure activities. Explore the charm of Mall Road for shopping and local flavors. Discover the ancient Hidimba Temple surrounded by cedar forests, followed by a visit to the peaceful Vashisht Temple and hot springs. Relish breakfast, lunch, and dinner during the day. Conclude with an overnight stay at Manali, soaking in the serene mountain atmosphere.