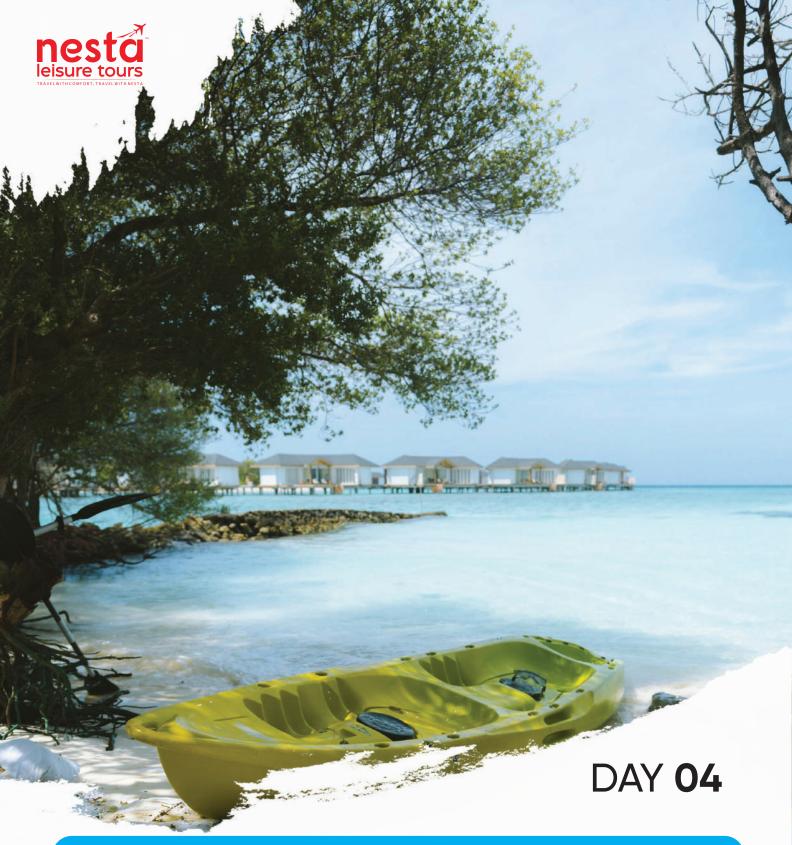

# RETURN TO KERALA WITH SWEET MEMORIES

After enjoying a delightful breakfast, it's time to bid farewell to the beautiful Agatti Island. You will be dropped at Agatti Airport for your return journey. Carry with you sweet memories of serene beaches, exciting adventures, and cultural experiences. As you head back to Kerala, cherish the unforgettable moments and scenic beauty of the trip that will remain in your heart forever. The journey ends, but the memories created will last a lifetime. Breakfast is included.