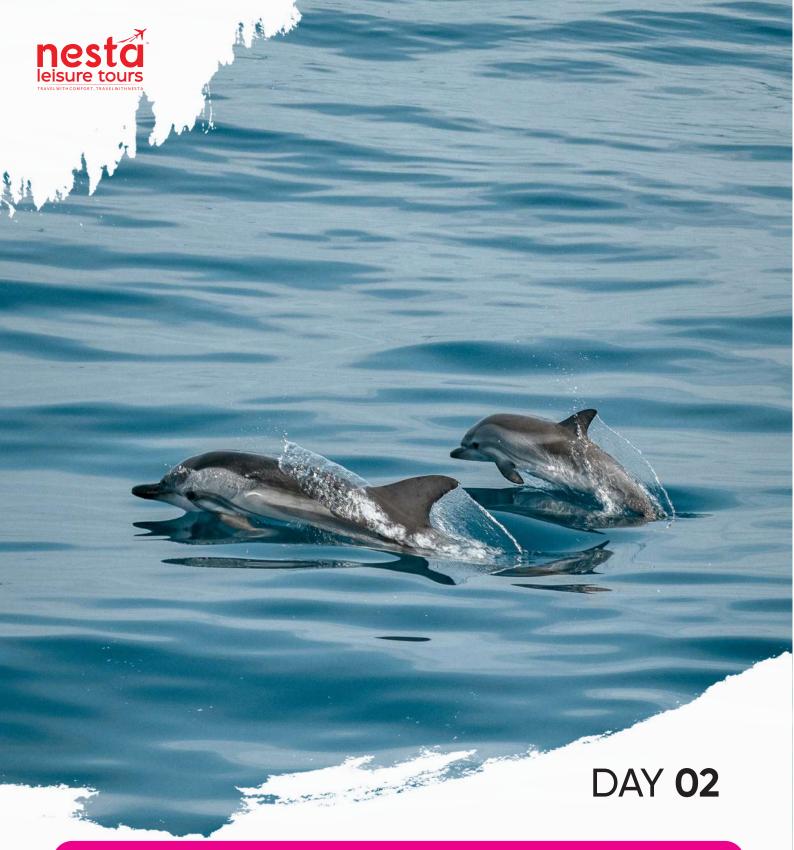

## **AGATTI - THINNAKARA - BANGARAM - AGATTI**

After breakfast, embark on a scenic boat trip from Agatti to Thinnakara Island, returning via Bangaram. Enjoy watching dolphins and green turtles, shipwreck snorkeling, a live aquarium, and fun water games at the Government Water Sports Centre. Return to Agatti for an overnight stay. In case sea routes to Thinnakara and Bangaram are closed due to weather, an alternate speed boat trip to Kavaratti will be arranged to explore stunning white sand beaches, coral reefs, and snorkeling. All meals included.