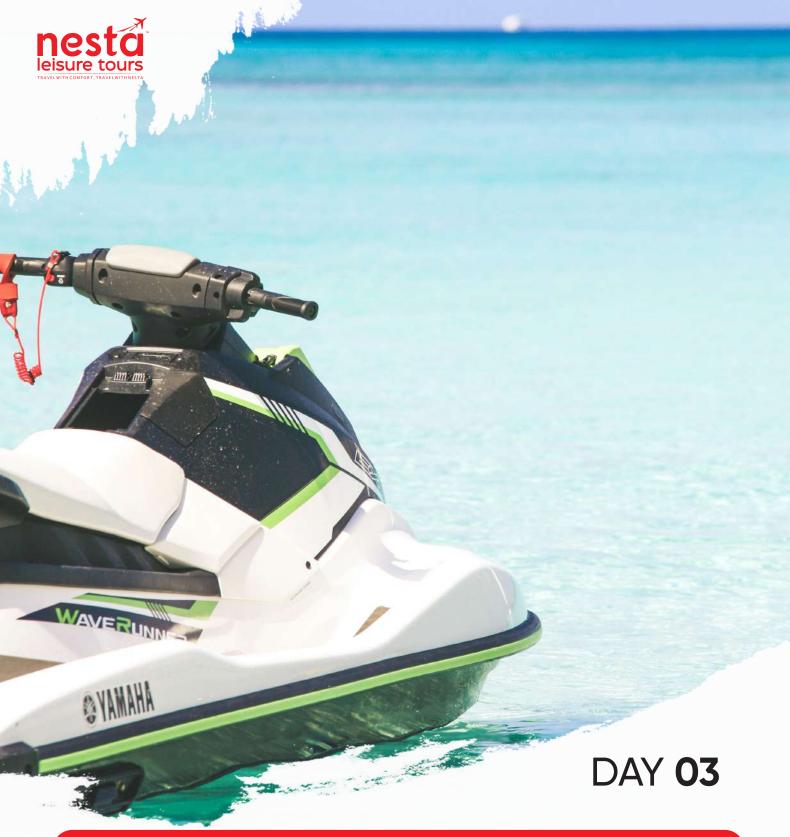

# AGATTI SIGHTSEEING | KALPITY SIGHTSEEING

Start your day with morning sightseeing and thrilling water sports activities at the scenic Agatti Island, soaking in the natural beauty and vibrant marine life. In the evening, enjoy a mesmerizing glass boat journey to Kalpitty Island, where you can engage in fishing with the friendly locals and explore the island's serene landscapes. After a memorable experience, return to Agatti for a peaceful overnight stay. The day includes delicious breakfast, lunch, and dinner for a complete island getaway